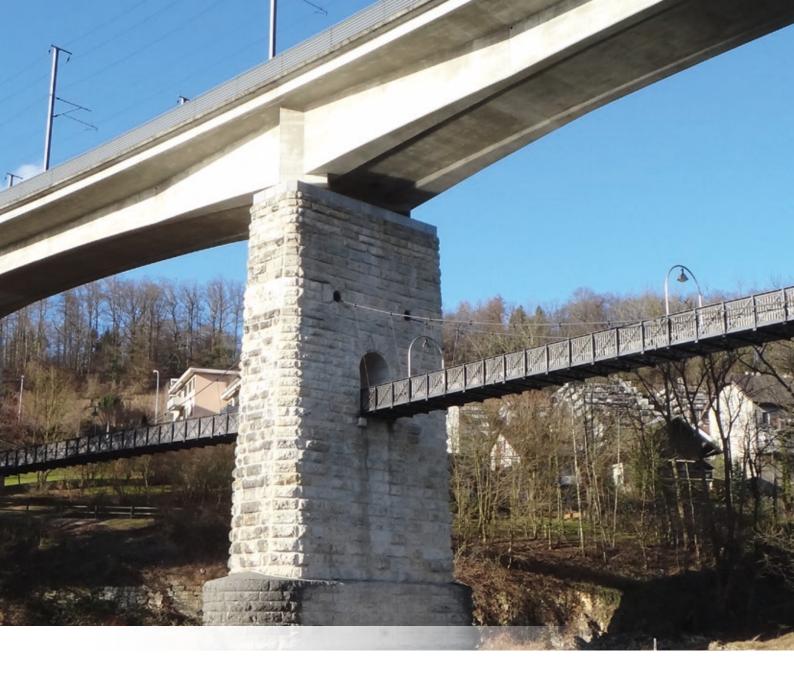

# **Bridge Constructions**

New building and preservation

### System Solutions for Bridge Constructions

For new build and the preservation of existing bridge structures, MC provides an optimum and qualified customer service combined with technically advanced products that fulfil all relevant requirements and ensure an economically efficient and high quality solution is maintained right from the planning stage to the realisation of the project.